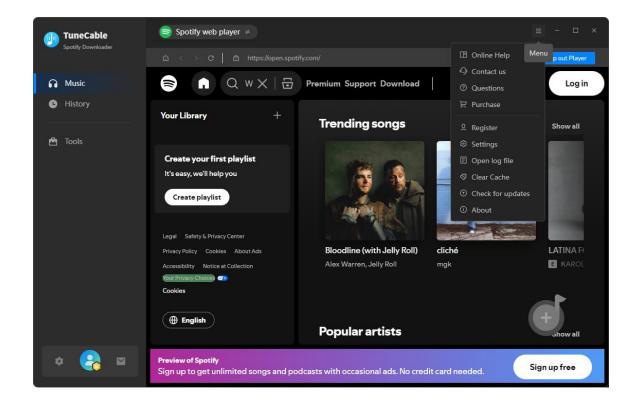

n error message will show:



# **Installation & Interface**

- Installation
- Main Interface
- Menu

#### Installation

To install this product, please follow the steps below:

1. Download TuneCable Spotify Downloader Windows version from: <a href="https://www.tunecable.com/tunecable-sp-downloader.exe">https://www.tunecable.com/tunecable-sp-downloader.exe</a>.

Or download TuneCable Spotify Downloader Mac version from: <a href="https://www.tunecable.com/tunecable-sp-downloader.zip">https://www.tunecable.com/tunecable-sp-downloader.zip</a>.

2. Follow the instruction to finish the installation.



# **Main Interface**

After you launch TuneCable Spotify Downloader, you will see the primary interface below:





## Menu

When clicking the menu button, you will see the menu list like this:



# **Tutorials**

- Download Music from the Spotify App / Web Player
- Tools on TuneCable Spotify Downloader

## Download Music from the Spotify App / WebPlayer

TuneCable Spotify Downloader supports downloading songs from both the Spotify app and the Spotify web player, preserving the original quality (up to 320kbps). The app mode supports downloading music with up to 320 kbps quality at up to 10x conversion speed.

(Note: When using the Mac version, the Spotify app mode only supports converting music at 1x speed.)

## Step 1. Run TuneCable Spotify Downloader

Launch TuneCable Spotify Downloader on your Windows or Mac. Select downloading music from the Spotify app by clicking "Spotify App", or downloading music from the web player by clicking "Spotify web player" located in the top navig