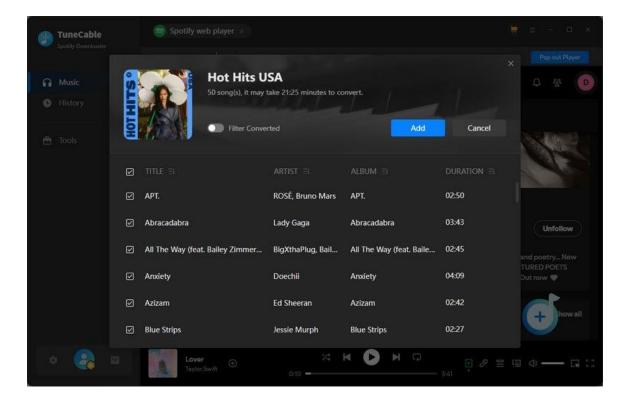

Step 3. Select Spotify Songs to Download

The songs will then be loaded on a popup. Pick the songs and click on "Add" to add them to TuneCable.

Step 4. Adjust Output Parameters Accordingly

Go to the "**Settings**" interface to choose an output format, sound quality, and other output settings. There are many parameters you can choose from.