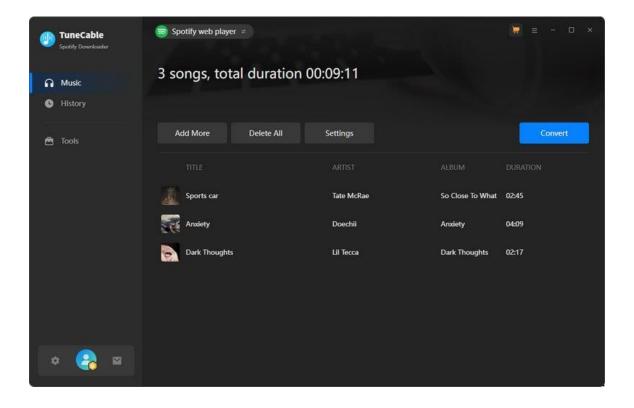

#### Step 5. Start Converting Spotify Music

If you prefer to add more songs to this batch, click on the "Add More" button on this page, and repeat the steps to add more target songs. When finish adding, click the "Convert" button to start conversion. And TuneCable will proceed with the songs while preserving the full ID3 tags.

Step 6. View Converted Spotify Music

After the conversion is complete, you can find your converted histories by clicking the "History" module. Hit the file icon if you are going to open the output folder.