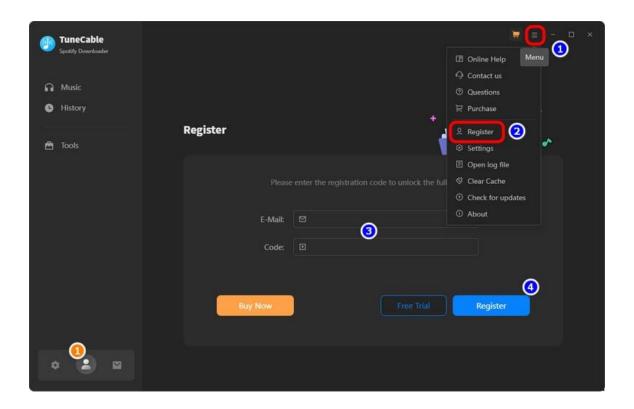

## Register TuneCable Spotify Downloader

- **Step 1.** Click on the avatar icon in the lower left of the sidebar. Or click the topright "**Menu**" button and choose "**Register**" in the drop-down list, and you will get the registration interface.
- **Step 2. Copy and paste** the registration Email and Code into the registration box, and then click the "**Register**" button.

**Note:** The registration info is case-sensitive. Please do not add a blank at the beginning or the end of the word. Make sure both the Email address and key

code are the same as what we provided in the confirmation email after purchasing the program. If not, an error message will show: