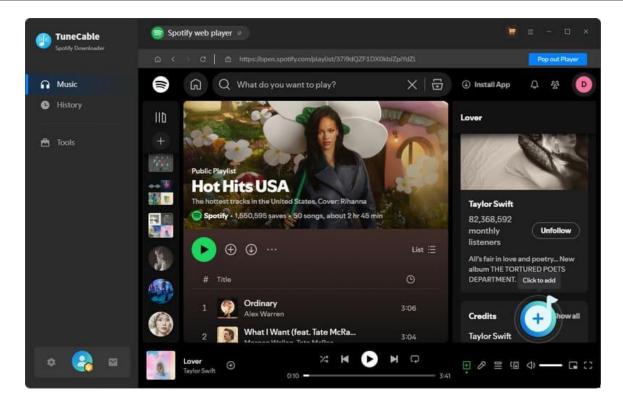

Step 2. Add Spotify Music to TuneCable

Direct to the Spotify web player or Spotify app and go to find the target Spotify songs, playlists, artists, podcasts, or albums you would like to convert. You are provided three ways to add Spotify tracks.

- You can drag and drop a track or playlist from Spotify to TuneCable directly. (Only available for downloading music from the Spotify app.)
- You can also copy and paste the track's or playlist's link to TuneCable and hit Enter key to parse it. (Only available for downloading music from the Spotify app.)
- Another way is to hit the "Click to add" button floating in the bottom right of the Spotify app / web player.