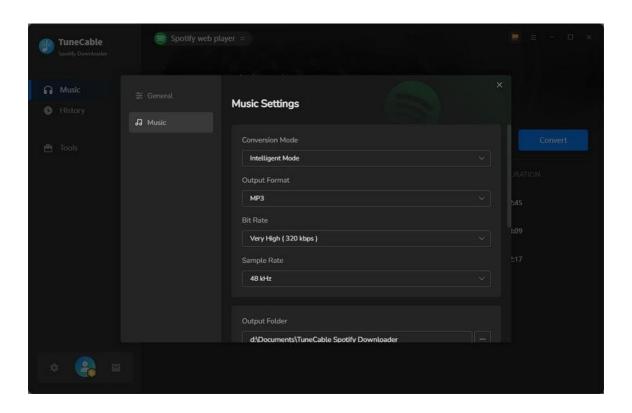

Step 3. Select Spotify Songs to Download

The songs will then be loaded on a popup. Pick the songs and click on "Add" to add them to TuneCable.

Step 4. Adjust Output Parameters Accordingly

Go to the "**Settings**" interface to choose an output format, sound quality, and other output settings. There are many parameters you can choose from.

- Conversion Mode: Intelligent Mode, Record Mode, YouTube Mode
- Output Format: Auto, MP3, AAC, WAV, AIFF, ALAC, FLAC
- Bit Rate: 128kbps, 192kbps, 256kbps, 320kbps (available for MP3, AAC)
- Bit Depth: 16 bit, 24 bit (available for WAV, AIFF, ALAC, FLAC)
- Sample Rate: 44.1kHz, 48kHz, 96kHz, 192kHz
- **Conversion Speed:** 1x to 10x (available when downloading music from the Spotify App under Record Mode)
- Output Folder: To your preference

- Output File Name: Track Number, Title, Artist, Album, Playlist Index, Year
- Output Organized: None, Playlist, Artist, Album, Artist/Album, Album/Artist, Playlist/Artist, Playlist/Album