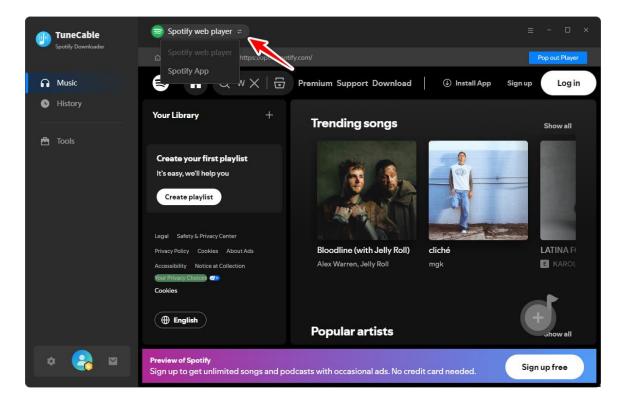

## Step 1. Run TuneCable Spotify Downloader

Launch TuneCable Spotify Downloader on your Windows or Mac. Select downloading music from the Spotify app by clicking "Spotify App", or downloading music from the web player by clicking "Spotify web player" located in the top navigation bar.

#### Note:

1. When choosing the "Spotify App", it will open automatically. If not, click "Open App".

2. When choosing the **"Spotify web player"**, the Spotify web player will be embedded in the converter by default. By clicking **"Keep in Converter"** or **"Pop out Player"**, you can decide how the web player is located.