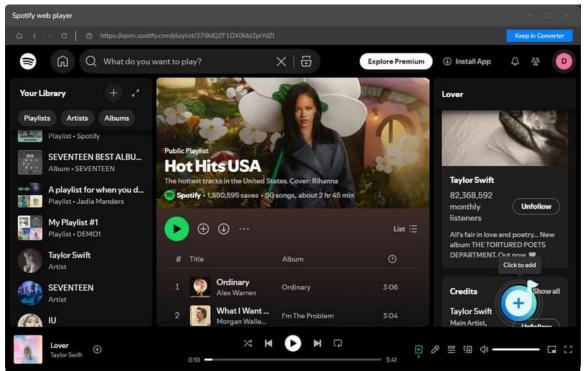

#### Note:

1. When choosing the "Spotify App", it will open automatically. If not, click "Open App".

2. When choosing the **"Spotify web player"**, the Spotify web player will be embedded in the converter by default. By clicking **"Keep in Converter"** or **"Pop out Player"**, you can decide how the web player is located.

Step 2. Add Spotify Music to TuneCable

Direct to the Spotify web player or Spotify app and go to find the target Spotify songs, playlists, artists, podcasts, or albums you would like to convert. You are provided three ways to add Spotify tracks.