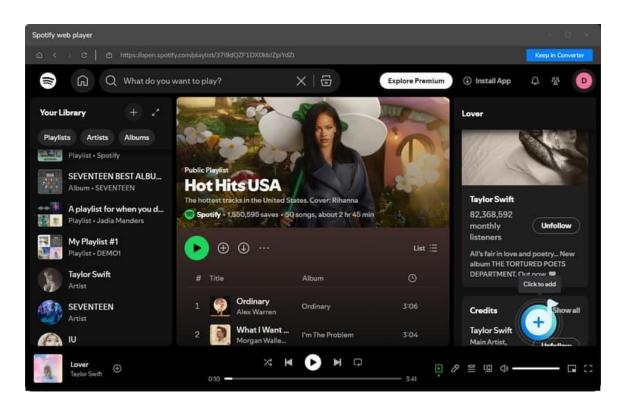

## Step 1. Run TuneCable Spotify Downloader

Launch TuneCable Spotify Downloader on your Windows or Mac. Select downloading music from the Spotify app by clicking "Spotify App", or downloading music from the web player by clicking "Spotify web player" located in the top navigation bar.

The Spotify app or the built-in Spotify web player will open automatically. You need to sign in to your Spotify account to access the Spotify library. Both free and paid Spotify plans are feasible.

#### Note:

1. When choosing the "Spotify App", it will open automatically. If not, click "Open App".

2. When choosing the **"Spotify web player"**, the Spotify web player will be embedded in the converter by default. By clicking **"Keep in Converter"** or **"Pop out Player"**, you can decide how the web player is located.

- You can drag and drop a track or playlist from Spotify to TuneCable directly. (Only available for downloading music from the Spotify app.)
- You can also copy and paste the track's or playlist's link to TuneCable and hit Enter key to parse it. (Only available for downloading music from the Spotify app.)
- Another way is to hit the "Click to add" button floating in the bottom right of the Spotify app / web player.