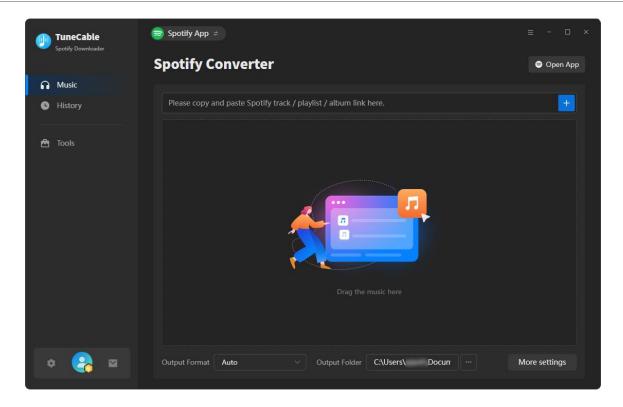

Step 3. Select Spotify Songs to Download

The songs will then be loaded on a popup. Pick the songs and click on "Add" to add them to TuneCable.

Step 4. Adjust Output Parameters Accordingly

Go to the "**Settings**" interface to choose an output format, sound quality, and other output settings. There are many parameters you can choose from.

- Conversion Mode: Intelligent Mode, Record Mode, YouTube Mode
- Output Format: Auto, MP3, AAC, WAV, AIFF, ALAC, FLAC
- Bit Rate: 128kbps, 192kbps, 256kbps, 320kbps (available for MP3, AAC)
- Bit Depth: 16 bit, 24 bit (available for WAV, AIFF, ALAC, FLAC)
- Sample Rate: 44.1kHz, 48kHz, 96kHz, 192kHz
- **Conversion Speed:** 1x to 10x (available when downloading music from the Spotify App under Record Mode)
- Output Folder: To your preference

- Output File Name: Track Number, Title, Artist, Album, Playlist Index, Year
- Output Organized: None, Playlist, Artist, Album, Artist/Album, Album/Artist, Playlist/Artist, Playlist/Album