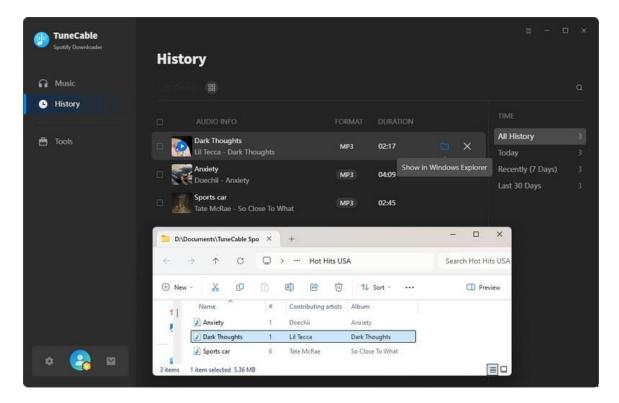

Step 6. View Converted Spotify Music

After the conversion is complete, you can find your converted histories by clicking the "History" module. Hit the file icon if you are going to open the output folder.