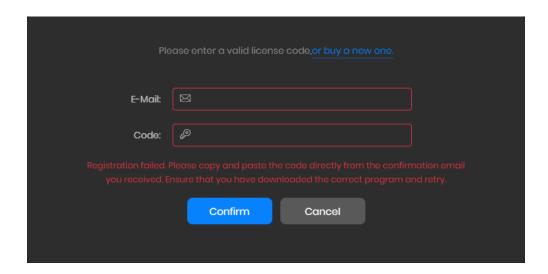

**Note:** The registration info is case-sensitive. Please do not add a blank at the beginning or the end of the word. Make sure both the Email address and key

code are the same as what we provided in the confirmation email after purchasing the program. If not, an error message will show: